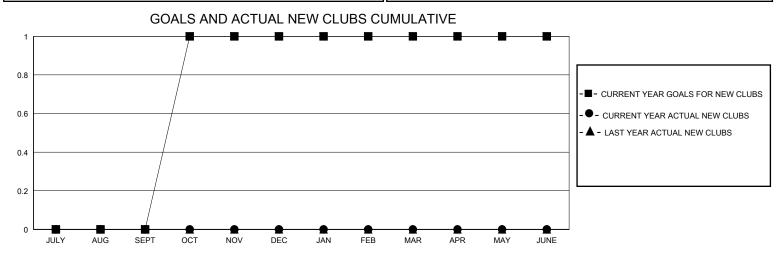

## District 7 O

GMT: LOCATION ARKANSAS GMT CA

| O             |               |             | , ,,,,,,,,,,,,,,,,,,,,,,,,,,,,,,,,,,,,, |                       |                        |                         | 01111 071                                          |  |
|---------------|---------------|-------------|-----------------------------------------|-----------------------|------------------------|-------------------------|----------------------------------------------------|--|
|               | Club          | s           |                                         | Members               |                        |                         |                                                    |  |
|               | RESULTS FOR   | R 2024-2025 |                                         | RESULTS FOR 2024-2025 |                        |                         |                                                    |  |
| QUARTER       | NEW CLUB GOAL | NEW CLUBS   | DROPPED CLUBS                           | QUARTER MEME          | BER GROWTH NET<br>GOAL | MEMBER GROWTH<br>ACTUAL | DROPPED<br>MEMBERS ACTUAL<br>(including transfers) |  |
| JULY/AUG/SEPT | 0             | 0           | 0                                       | JULY/AUG/SEPT         | 15                     | 9                       | 4                                                  |  |
| OCT/NOV/DEC   | 1             | 0           | 0                                       | OCT/NOV/DEC           | 0                      | 1                       | 0                                                  |  |
| JAN/FEB/MAR   | 0             | 0           | 0                                       | JAN/FEB/MAR           | 10                     | 0                       | 0                                                  |  |
| APR/MAY/JUNE  | 0             | 0           | 0                                       | APR/MAY/JUNE          | 10                     | 0                       | 0                                                  |  |