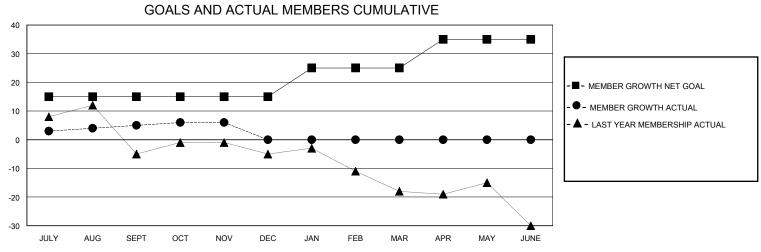

## District 7 O

GMT: LOCATION ARKANSAS GMT CA

| O             |               |             | , ,,,,,,,,,,,,,,,,,,,,,,,,,,,,,,,,,,,,, |                       |                        |                         | 01111 071                                          |  |
|---------------|---------------|-------------|-----------------------------------------|-----------------------|------------------------|-------------------------|----------------------------------------------------|--|
|               | Club          | s           |                                         | Members               |                        |                         |                                                    |  |
|               | RESULTS FOR   | R 2024-2025 |                                         | RESULTS FOR 2024-2025 |                        |                         |                                                    |  |
| QUARTER       | NEW CLUB GOAL | NEW CLUBS   | DROPPED CLUBS                           | QUARTER MEME          | BER GROWTH NET<br>GOAL | MEMBER GROWTH<br>ACTUAL | DROPPED<br>MEMBERS ACTUAL<br>(including transfers) |  |
| JULY/AUG/SEPT | 0             | 0           | 0                                       | JULY/AUG/SEPT         | 15                     | 9                       | 4                                                  |  |
| OCT/NOV/DEC   | 1             | 0           | 0                                       | OCT/NOV/DEC           | 0                      | 1                       | 0                                                  |  |
| JAN/FEB/MAR   | 0             | 0           | 0                                       | JAN/FEB/MAR           | 10                     | 0                       | 0                                                  |  |
| APR/MAY/JUNE  | 0             | 0           | 0                                       | APR/MAY/JUNE          | 10                     | 0                       | 0                                                  |  |